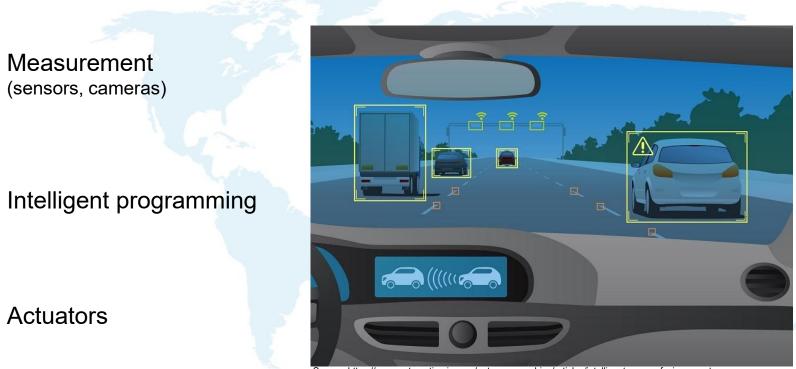

## Everything is "smart" but, what makes it that?

**Automation** 

Automation is increasingly incorporated, practically everywhere

Source: https://www.automotive-iq.com/autonomous-drive/articles/intelligent-sensor-fusion-smart-cars