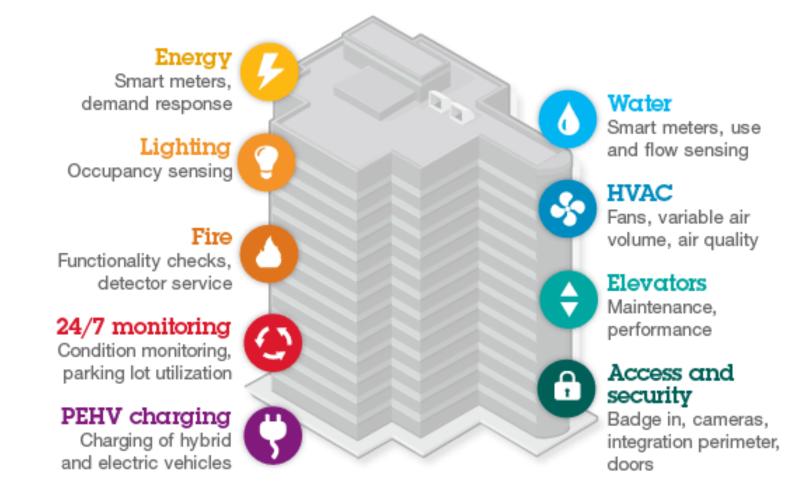

<u>Education</u>, [e.g. state (public) schools, public universities, etc...]
- <u>Emergency services</u>, (e.g. Fire, EMS, Law Enforcement, Search and Rescue, etc...)
- <u>Environmental protection</u>
- Health care
- Public buildings
- <u>Telecommunications</u>
- <u>Transportation infrastructure</u>
- <u>Waste management</u>, (e.g. solid waste, recycling, etc...)
- Water management



# **Smart Grid**



http://www.eu-about.eu/index.php/en/expertise/energy-subcat/189-smart-grid-deployment-can-help-achieving-eu-climate-goals



## "Smart Teaching"



https://palomacli.wordpress.com/useful-tools-in-developingimproving-oral-skills-listening-and-speaking-with-the-help-of-ict/



#### **Smart emergency response**





#### "Smart environment"





## "Smart Health"





# **Smart Buildings**





## "Smart telecommunication"



https://www.intechopen.com/books/smart-cities-technologies/the-role-of-communication-technologies-in-building-future-smart-cities



#### **Smart transportation**



https://www.esa.int/spaceinimages/Images/2017/09/People\_mobility



#### **Smart waste management**



https://www.researchgate.net/figure/Efficient-waste-management-in-Smart-Cities\_fig2\_315492466



### **Smart water management**



http://www.hitachi.com/businesses/infrastructure/product\_site/water\_environment/intelligent\_water/index.html



#### **Professions involved in water management**





# Thank you for your time and attention!