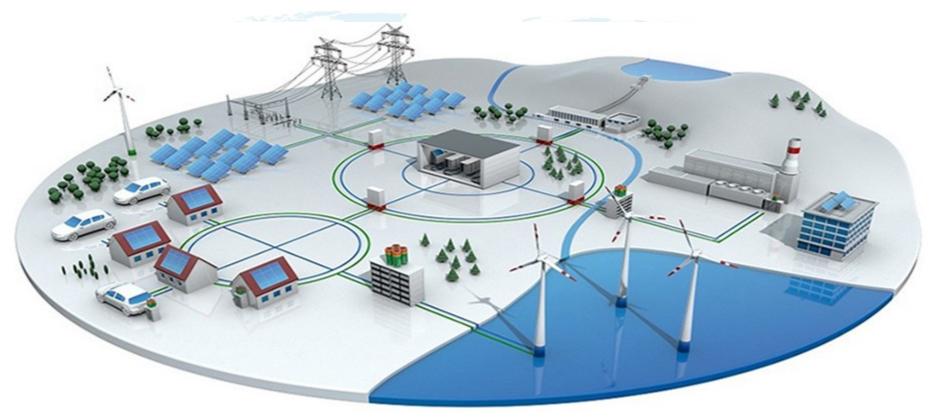

# **Smart Grid**

http://www.eu-about.eu/index.php/en/expertise/energy-subcat/189-smart-grid-deployment-can-help-achieving-eu-climate-goals