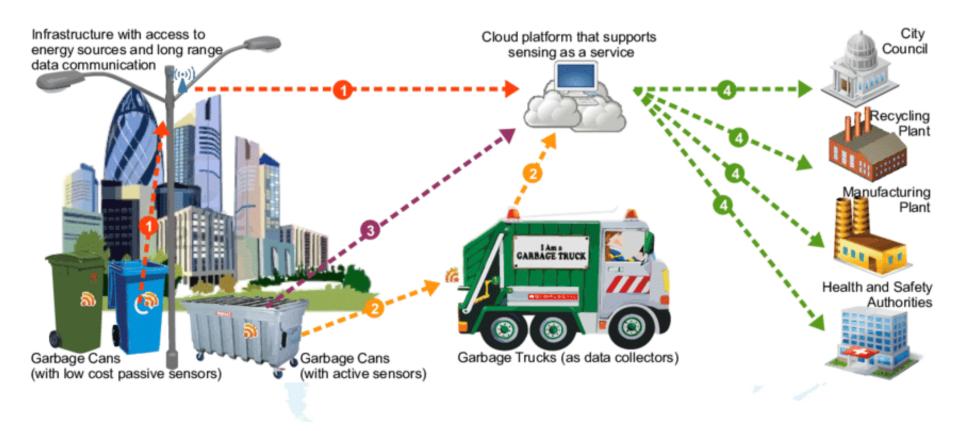

#### **Smart waste management**

https://www.researchgate.net/figure/Efficient-waste-management-in-Smart-Cities\_fig2\_315492466