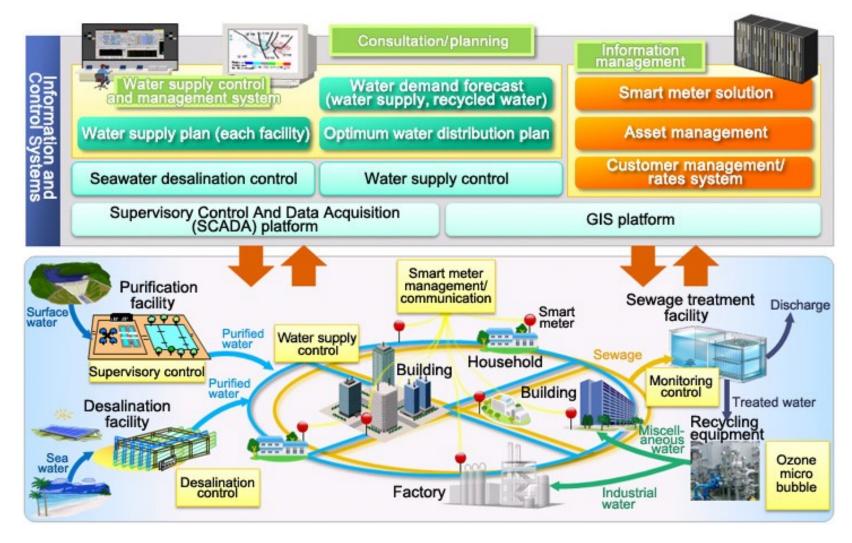

### **Smart water management**

http://www.hitachi.com/businesses/infrastructure/product\_site/water\_environment/intelligent\_water/index.html