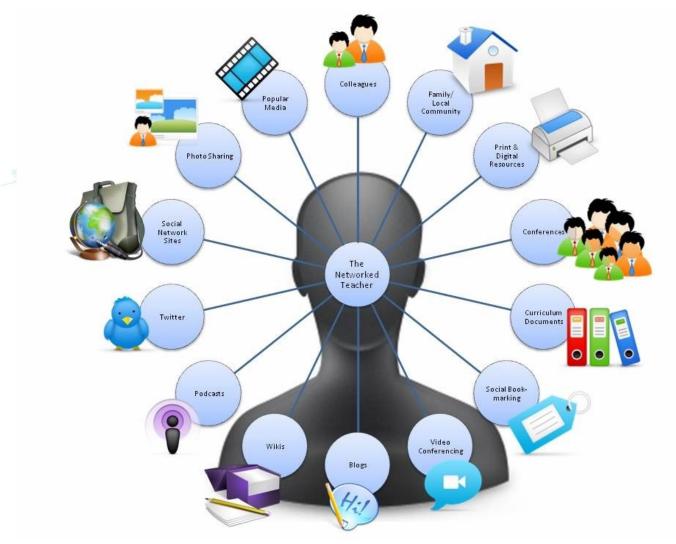

## "Smart Teaching"

https://palomacli.wordpress.com/useful-tools-in-developingimproving-oral-skills-listening-and-speaking-with-the-help-of-ict/