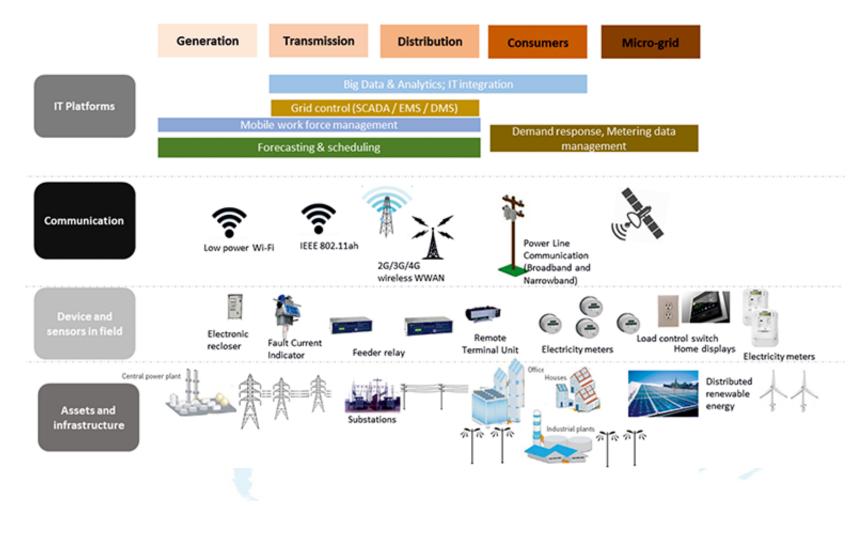

# **Smart Grid**

http://www.eu-about.eu/index.php/en/expertise/energy-subcat/189-smart-grid-deployment-can-help-achieving-eu-climate-goals