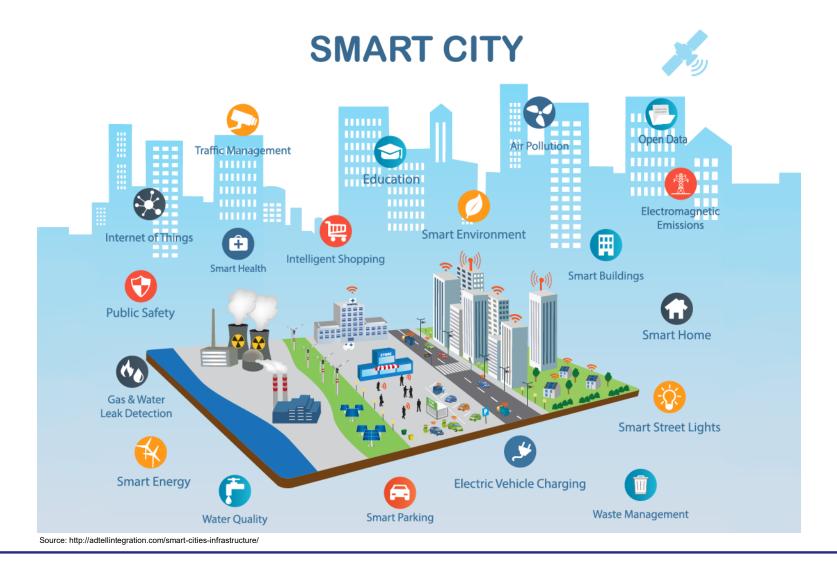

# **Smart cities**

#### **Technologies to simplify life**

#### Public services (not limited)

- <u>Electricity</u>
- <u>Education</u>, [e.g. state (public) schools, public universities, etc...]
- <u>Emergency services</u>, (e.g. Fire, EMS, Law Enforcement, Search and Rescue, etc...)
- <u>Environmental protection</u>
- Health care
- Public buildings
- <u>Telecommunications</u>
- <u>Transportation infrastructure</u>
- <u>Waste management</u>, (e.g. solid waste, recycling, etc...)
- Water management