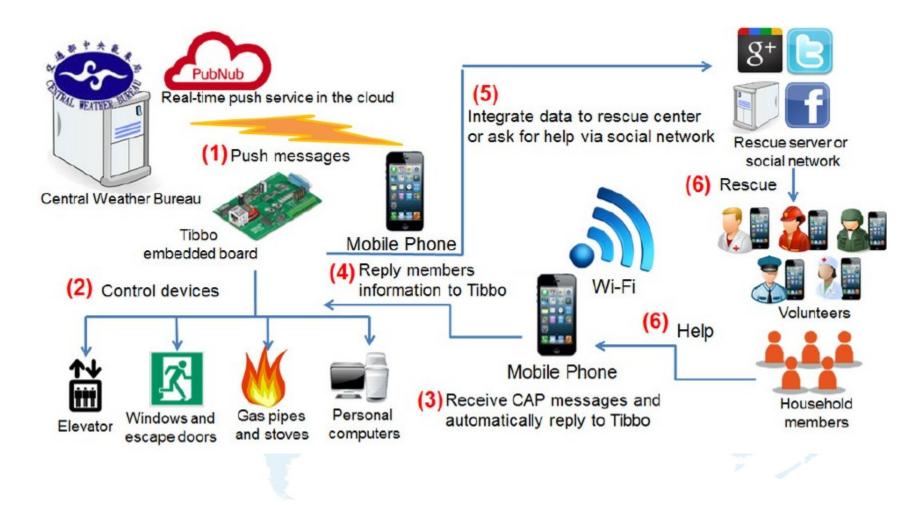

-fusion-smart-cars



#### Public services (not limited)

- <u>Electricity</u>
- <u>Education</u>, [e.g. state (public) schools, public universities, etc...]
- <u>Emergency services</u>, (e.g. Fire, EMS, Law Enforcement, Search and Rescue, etc...)
- <u>Environmental protection</u>
- Health care
- Public buildings
- <u>Telecommunications</u>
- <u>Transportation infrastructure</u>
- <u>Waste management</u>, (e.g. solid waste, recycling, etc...)
- Water management



# **Smart Grid**



http://www.eu-about.eu/index.php/en/expertise/energy-subcat/189-smart-grid-deployment-can-help-achieving-eu-climate-goals



## "Smart Teaching"



https://palomacli.wordpress.com/useful-tools-in-developingimproving-oral-skills-listening-and-speaking-with-the-help-of-ict/



#### **Smart emergency response**





#### "Smart environment"





## "Smart Health"





# **Smart Buildings**





## "Smart telecommunication"



https://www.intechopen.com/books/smart-cities-technologies/the-role-of-communication-technologies-in-building-future-smart-cities



#### **Smart transportation**



https://www.esa.int/spaceinimages/Images/2017/09/People\_mobility



#### **Smart waste management**



https://www.researchgate.net/figure/Efficient-waste-management-in-Smart-Cities\_fig2\_315492466



### **Smart water management**



http://www.hitachi.com/businesses/infrastructure/product\_site/water\_environment/intelligent\_water/index.html



#### **Professions involved in water management**





# Thank you for your time and attention!